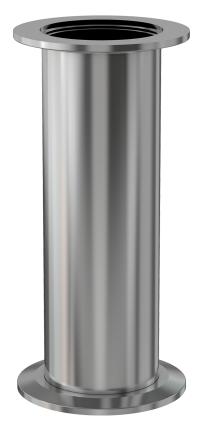

# ISO-KF full nipple NW-16 full nipple

Part number: 2N-NW-16B

## ISO-KF full nipple NW-16 full nipple

- ISO-KF flanges are manufactured in accordance with DIN 28403 and ISO 2861
- Most common standard lengths and sizes listed
- Many others available, including a range of 316L material and preps for metric tubing
- Contact us at 800-824-4166 if you can't find exactly what you need

#### 2N-NW-16B

| Parameters        | Specifications                                                                             |
|-------------------|--------------------------------------------------------------------------------------------|
| Flange 1          | DN 16 ISO-KF                                                                               |
| Туре              | Full Nipple                                                                                |
| Material          | 304 stainless                                                                              |
| Tube OD           | 3/4"                                                                                       |
| Length            | 2.30"                                                                                      |
| Vacuum Range      | FKM: 1 · 10 <sup>-8</sup> mbar to 1 bar<br>Metal seal: 1 · 10 <sup>-10</sup> mbar to 1 bar |
| Temperature Range | FKM: -20 °C to 180 °C<br>Metal seal: -270 °C to 150 °C                                     |
| Weight            | 0.127 lbs                                                                                  |