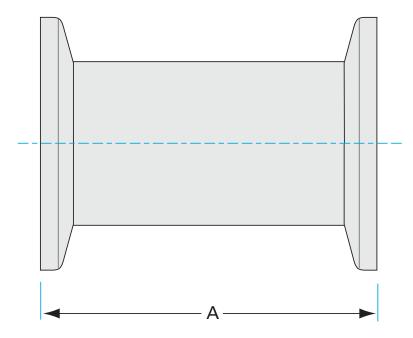

Similar Image

| Dimension (in inches) | ons   |  |
|-----------------------|-------|--|
| Dim A                 | 2.30" |  |

#### 2N-NW-16B

| Parameters        | Specifications                                                                             |
|-------------------|--------------------------------------------------------------------------------------------|
| Flange 1          | DN 16 ISO-KF                                                                               |
| Туре              | Full Nipple                                                                                |
| Material          | 304 stainless                                                                              |
| Tube OD           | 3/4"                                                                                       |
| Length            | 2.30"                                                                                      |
| Vacuum Range      | FKM: 1 · 10 <sup>-8</sup> mbar to 1 bar<br>Metal seal: 1 · 10 <sup>-10</sup> mbar to 1 bar |
| Temperature Range | FKM: -20 °C to 180 °C<br>Metal seal: -270 °C to 150 °C                                     |
| Weight            | 0.127 lbs                                                                                  |